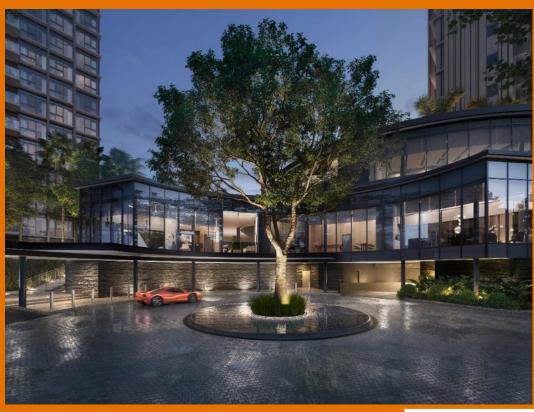

#### **HILLOCK GREEN**

Condominium for Sale: Partially furnished, 4 bedroom, 3 bathroom. Completion in 2028, this unit is in original condition. Tenure: Leasehold 99 Located in Singapore's district D26 near Mandai, Upper Thomson in the area North (North region).

#### **EXTERIOR FACILITIES**

24 Hours Security

Clubhouse

Covered Car Park

Landscaped Garden

VISIT THIS PROPERTY AT: https://projects.huttonsgroup.com/hillock-green/property/sgld57464383