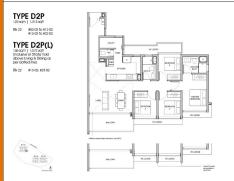

# **RESIDENTIAL - CONDOMINIUM** 1,313SQFT (122SQM) / CALL FOR PRICE!

4 - Bedroom Premium

# 22 LENTOR CENTRAL, MANDAI, UPPER THOMSON,

**SINGAPORE 788878** 

■ LISTING ID: SGLD57464383 ■ TENURE: **LEASEHOLD 99** 

■ TITLE: N/A

■ SIZE BUILT-UP: 1,313SQFT (122SQM) 3.322AC (1.344HA) ■ SITE AREA:

■ NO. OF FLOORS:

■ FLOOR/LEVEL: N/A - N/A

■ BED ROOMS: ■ BATH ROOMS: **MAIDS ROOMS:** N/A ■ PARKING SPACES: N/A

**REGULAR LAYOUT TYPE:** 

**■ FACING:** ■ VIEWING: OTHER

■ SELLING PRICE: FOR PRICE!

**■ COMPLETION YEAR:** 2028